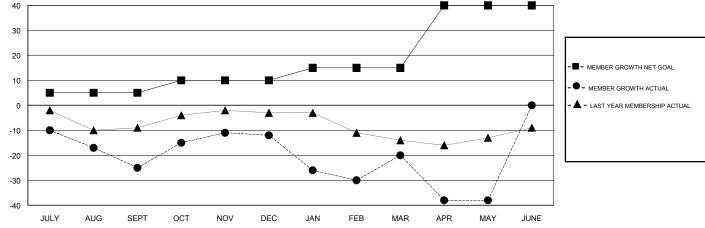

## GOALS AND ACTUAL NEW CLUBS CUMULATIVE

| DROPPED CLUBS: 0 |                 | 34 CLUBS OF 49 ADDED 1 OR MORE<br>NEW MEMBERS | GENDER DISTI<br>MALE<br>FEMALE         | FEMALE 402 (24.51%)       |     |
|------------------|-----------------|-----------------------------------------------|----------------------------------------|---------------------------|-----|
| DROPPED MEMBERS  |                 |                                               | Women Percentage Fiscal Year Goal: 25% |                           |     |
| DECEASED         | 22              | CLICK HERE FOR CUMULATIVE                     | TOTAL FAMILY UNIT                      | TOTAL FAMILY UNIT MEMBERS |     |
| OTHER TOTAL      | 0<br>124<br>146 | MEMBERSHIP DATA                               | FAMILY MEMBERS PAYING HALF DUES        |                           | 185 |