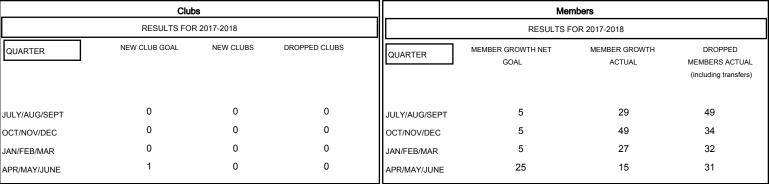

## GOALS AND ACTUAL NEW CLUBS CUMULATIVE

| DROPPED CLUBS: 0 |                 | 34 CLUBS OF 49 ADDED 1 OR MORE<br>NEW MEMBERS | GENDER DISTI<br>MALE<br>FEMALE         | FEMALE 402 (24.51%)       |     |
|------------------|-----------------|-----------------------------------------------|----------------------------------------|---------------------------|-----|
| DROPPED MEMBERS  |                 |                                               | Women Percentage Fiscal Year Goal: 25% |                           |     |
| DECEASED         | 22              | CLICK HERE FOR CUMULATIVE                     | TOTAL FAMILY UNIT                      | TOTAL FAMILY UNIT MEMBERS |     |
| OTHER TOTAL      | 0<br>124<br>146 | MEMBERSHIP DATA                               | FAMILY MEMBERS PAYING HALF DUES        |                           | 185 |